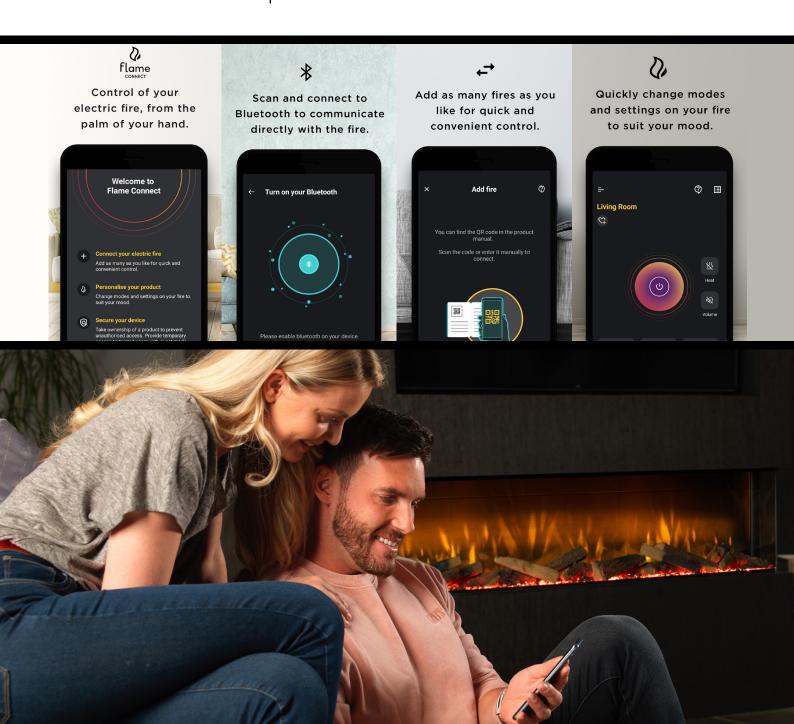

## VIVENTE

Flame Connect is a new app that places full control of your electric fire into a beautiful, easy and convenient interface, all from the palm of your hand. The app is available on Android and iOS.

Enjoy the latest flame technology and ultra-realistic flame effects to create a unique and stunning focal point within any room.

- Simply scan and connect to Bluetooth to communicate directly with your fire.
- Quickly change modes and settings on your fire to suit your mood.
- Set product schedules to automate your fire's on/off times.
- Change flame effect settings and LED colours.
- Prevent unauthorised product access by linking ownership of your fire with your account.
- Enable guest mode for temporary access to other Flame Connect trusted users
- Support for multiple languages and a choice of Fahrenheit and Celsius readout.