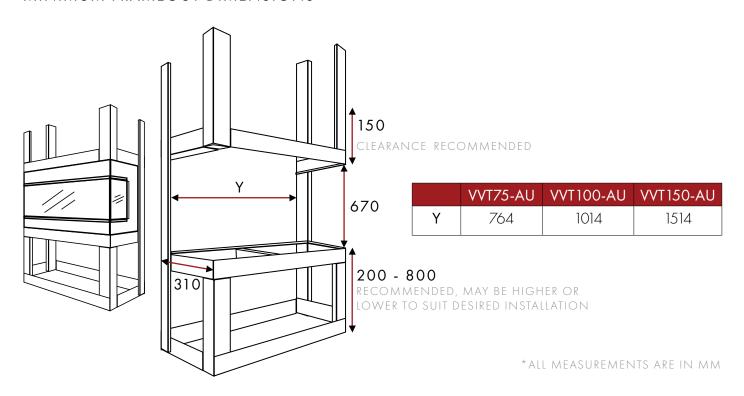

ealistic flame effects to create a unique and stunning focal point within any room.

- Simply scan and connect to Bluetooth to communicate directly with your fire.
- Quickly change modes and settings on your fire to suit your mood.
- Set product schedules to automate your fire's on/off times.
- Change flame effect settings and LED colours.
- Prevent unauthorised product access by linking ownership of your fire with your account.
- Enable guest mode for temporary access to other Flame Connect trusted users
- Support for multiple languages and a choice of Fahrenheit and Celsius readout.



### VIVENTE

#### UNIT DIMENSIONS





|   | VVT75-AU    | VVT100-AU | VVT150-AU |
|---|-------------|-----------|-----------|
| Χ | <i>7</i> 53 | 1003      | 1503      |

### MINIMUM FRAMEOUT DIMENSIONS



WARRANTY

2 years