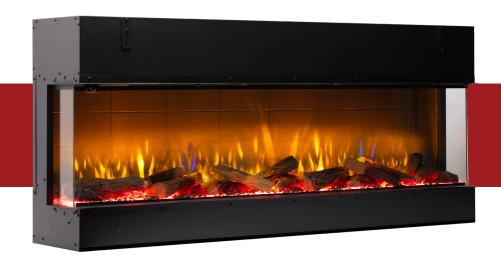

# VIVENTE

1500 | 1000 | 750

Vivente is the latest in electric flame innovation from Real Flame. With a choice of 750, 1000, and 1500mm widths, the product is sized to suit a range of applications from small apartments to grand entertaining areas. The clever design enables the choice of creating a 1, 2, or 3-sided configuration when the product is being installed, while anti-reflective glass avoids unwanted reflections impacting upon the stunning flame effect. It is this Revillusion flame effect that truly sets Vivente apart – by removing the central mirror seen in traditional electric fires, Revillusion increases the visible depth of the firebox and allows the firebox lining to be changed to suit your interior design theme. There are 4 finish options included as standard – ribbed, tiled, stacked stone, and plain black, you can even customise your own panel to suit. Vivente's unrivalled features include SmartSense motion sensing technology, heating, and a multitude of flame colour and sensory options such as the crackle of a real fire. These settings can be controlled either with the on-board controls, the remote control, or the Flame Connect App (available for Android and iOS). If you think you know electric flame, think again - welcome to the future.

4 Viewing configurations included as standard.

8 ambient lighting themes built-in, with the option to fully customise your own theme through the app.

Revillusion flame technology doubles the visual depth of the firebox.

Anti-reflective glass

SmartSense technology to detect room movement.

• Real flame crackling sound effect.

7-day programmable timer.