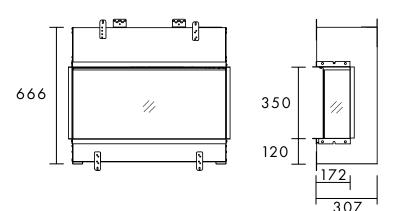

#### UNIT DIMENSIONS

|   | VVT75-AU    | VVT100-AU | VVT150-AU |
|---|-------------|-----------|-----------|
| Χ | <i>7</i> 53 | 1003      | 1503      |

### MINIMUM FRAMEOUT DIMENSIONS

WARRANTY

2 years