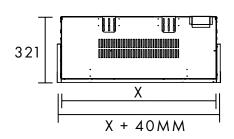

#### UNIT DIMENSIONS

|   | VVT75-AU    | VVT100-AU | VVT150-AU |
|---|-------------|-----------|-----------|
| Χ | <i>7</i> 53 | 1003      | 1503      |