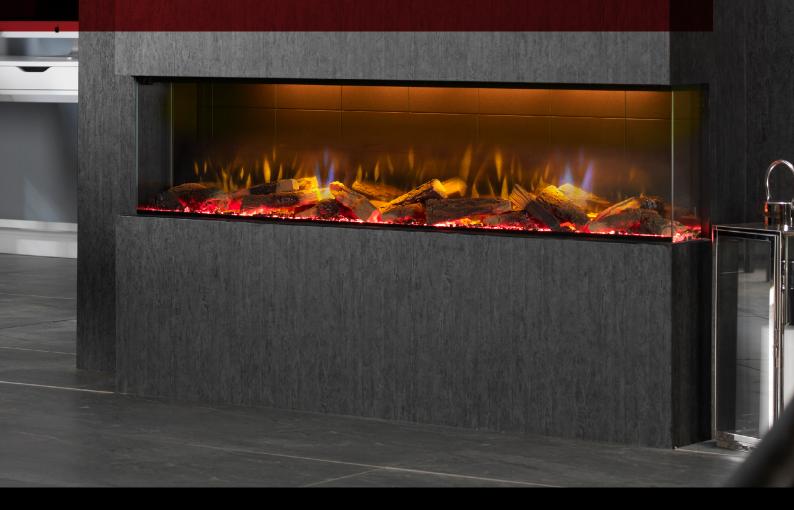

# VIVENTE

1500 | 1000 | 750

Vivente is the latest in electric flame innovation from Real Flame. With a choice of 750, 1000, and 1500mm widths, the product is sized to suit a range of applications from small apartments to grand entertaining areas. The clever design enables the choice of creating a 1, 2, or 3-sided configuration when the product is being installed, while anti-reflective glass avoids unwanted reflections impacting upon the stunning flame effect. It is this Revillusion flame effect that truly sets Vivente apart – by removing the central mirror seen in traditional electric fires, Revillusion increases the visible depth of the firebox and allows the firebox lining to be changed to suit your interior design theme. There are 4 finish options included as standard – ribbed, tiled, stacked stone, and plain black, you can even customise your own panel to suit. Vivente's unrivalled features include SmartSense motion sensing technology, heating, and a multitude of flame colour and sensory options such as the crackle of a real fire. These settings can be controlled either with the on-board controls, the remote control, or the Flame Connect App (available for Android and iOS). If you think you know electric flame, think again - welcome to the future.

4 Viewing configurations included as standard.

8 ambient lighting themes built-in, with the option to fully customise your own theme through the app.

Revillusion flame technology doubles the visual depth of the firebox.

Colour-changing flame effects

Flame Connect App available for your smartphone.

4 back panel options to suit your décor.

2 fuel bed options – traditional ceramic log set and clear crystals.

ComfortSaver - energy efficient 1.5kW heater, offering up to 11% saving.

Anti-reflective glass

SmartSense technology to detect room movement.

• Real flame crackling sound effect.

7-day programmable timer.